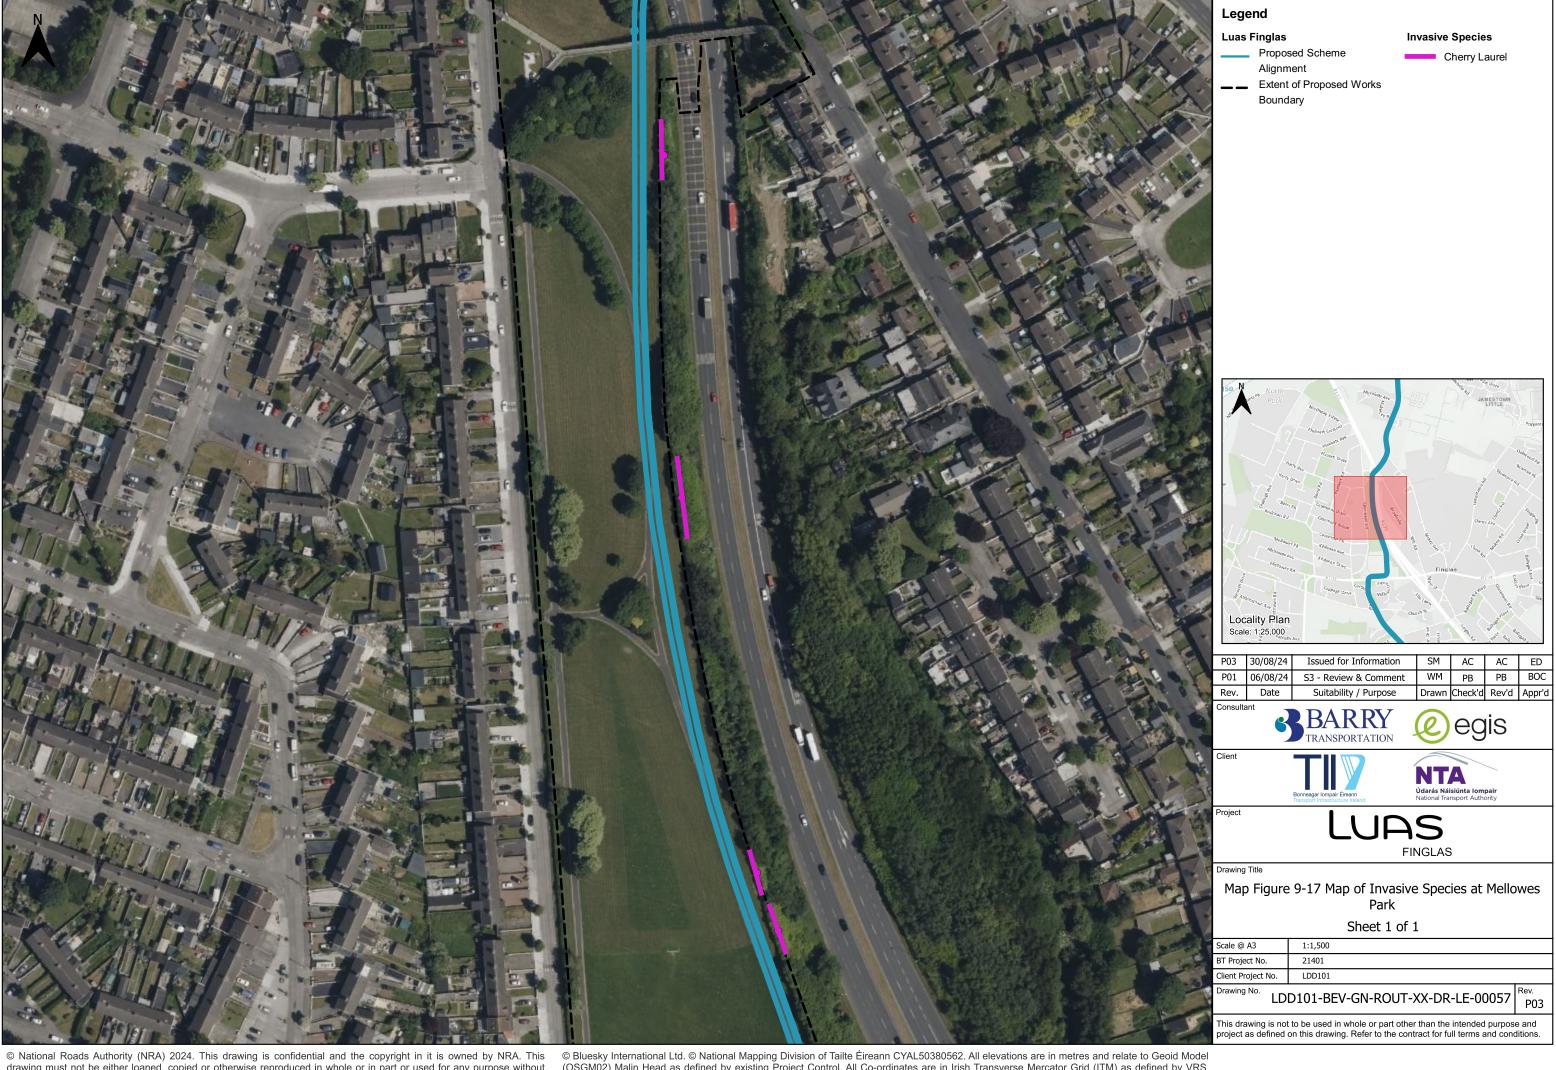

© National Roads Authority (NRA) 2024. This drawing is confidential and the copyright in it is owned by NRA. This drawing must not be either loaned, copied or otherwise reproduced in whole or in part or used for any purpose without the prior permission of NRA. Transport Infrastructure Ireland (TII) is an operational name of the National Roads Authority.

© Bluesky International Ltd. © National Mapping Division of Tailte Éireann CYAL50380562. All elevations are in metres and relate to Geoid Model (OSGM02) Malin Head as defined by existing Project Control. All Co-ordinates are in Irish Transverse Mercator Grid (ITM) as defined by VRS active GNSS station Tallaght College (TLLG).